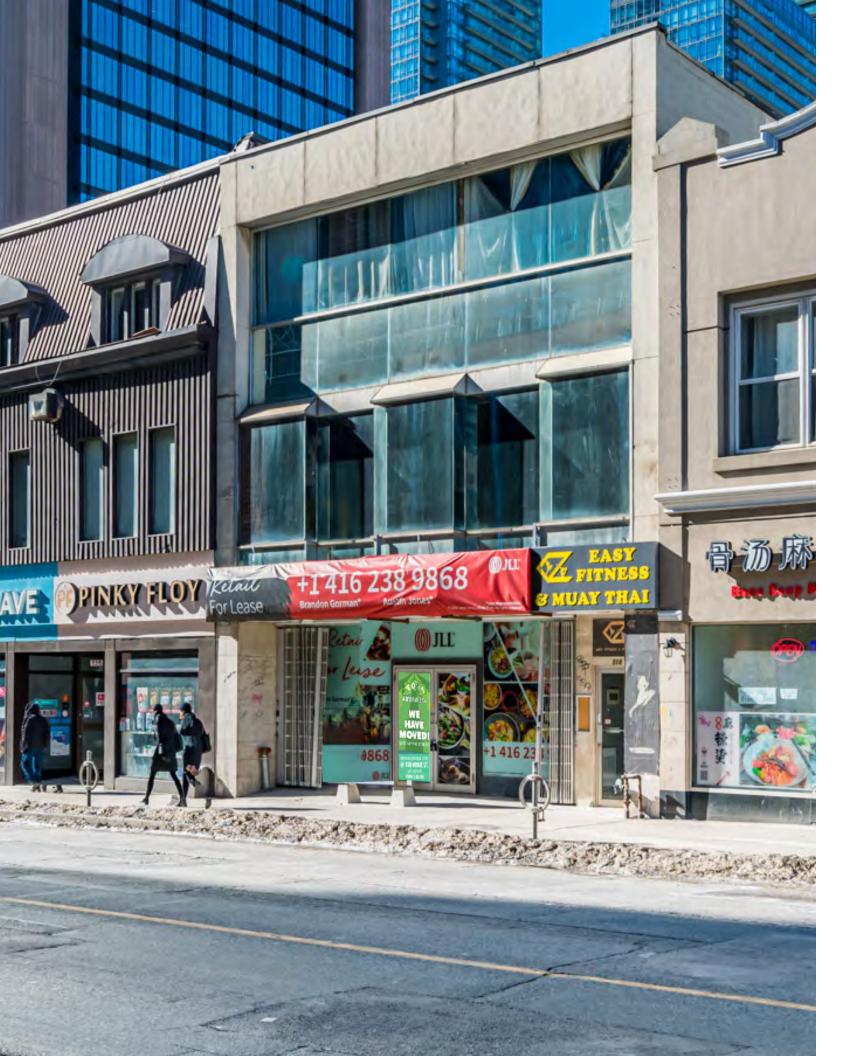

#### Overview

518 Yonge Street is located on the west side of Yonge Street between College Street and Wellesley Street. This opportunity offers a column-free floor plan and exceptional frontage on bustling Yonge Street. Located just south of Wellesley Subway Station, the property is accessible from various downtown and midtown neighbourhoods.

### Highlights

- Over 27 FT of frontage on Yonge Street
- Excellent opportunity for signage and branding
- Direct loading access off rear laneway
- Steps from Wellesley and College Subway Stations
- High pedestrian and vehicular traffic
- Neighbouring tenants include: LCBO, McDonald's, Starbucks, and Tim Hortons
- Transit Score 100 and Walk Score 100
- Lower level included