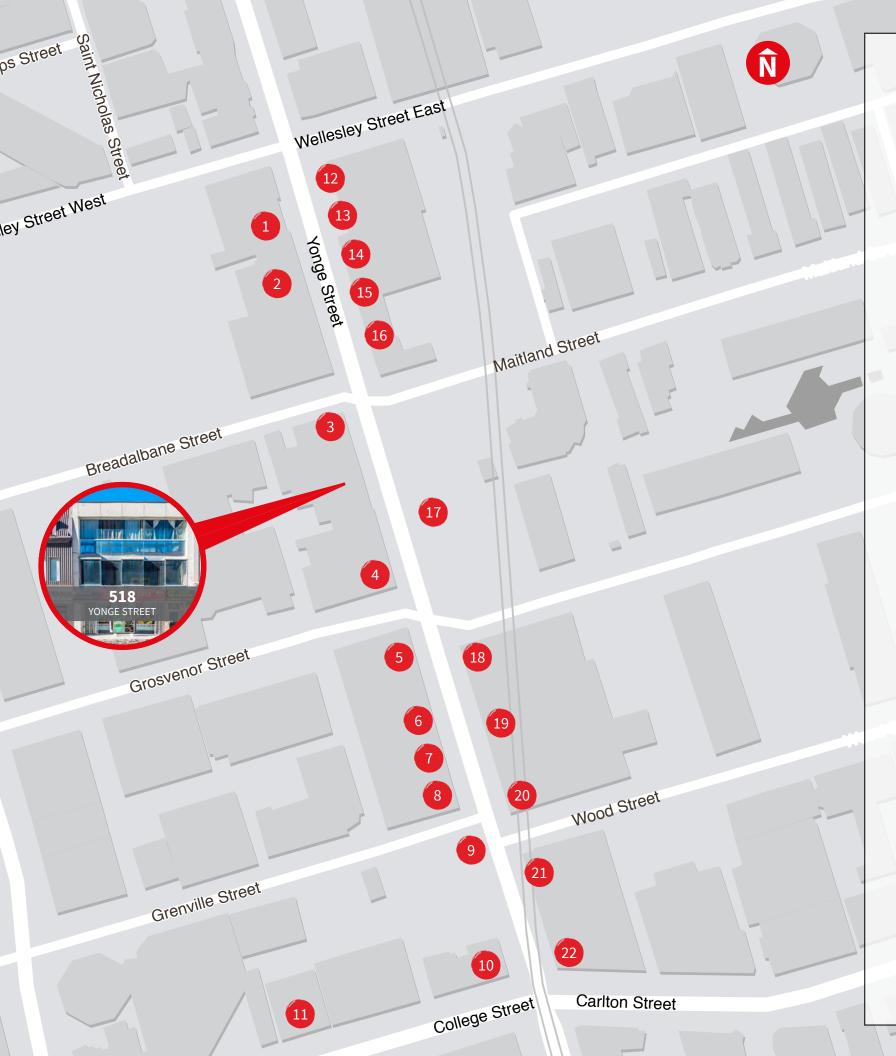

#### Nearby retailers & developments

- 1 McDonald's
- 2 Available
- 3 The Fry
- A&W
- Proposed 45 Storey Mixed-Use Development (423 Residential Units)
- 6 Menchies
- Wine Rack
- 8 McDonald's
- 9 YC Condos (600 Residential Units)
- 10 Available
- 11 W Burger Bar
- 12 Scotiabank
- 13 Tim Hortons

- 14 LBCO
- 15 Dollarama
- 16 Public Mobile
- Tea House Condos (608 Residential Units)
- 18 Wendy's
- 19 Courtyard by Marriott
- 20 Second Cup
- 21 Pizza Pizza
- 22 Shoppers Drug Mart