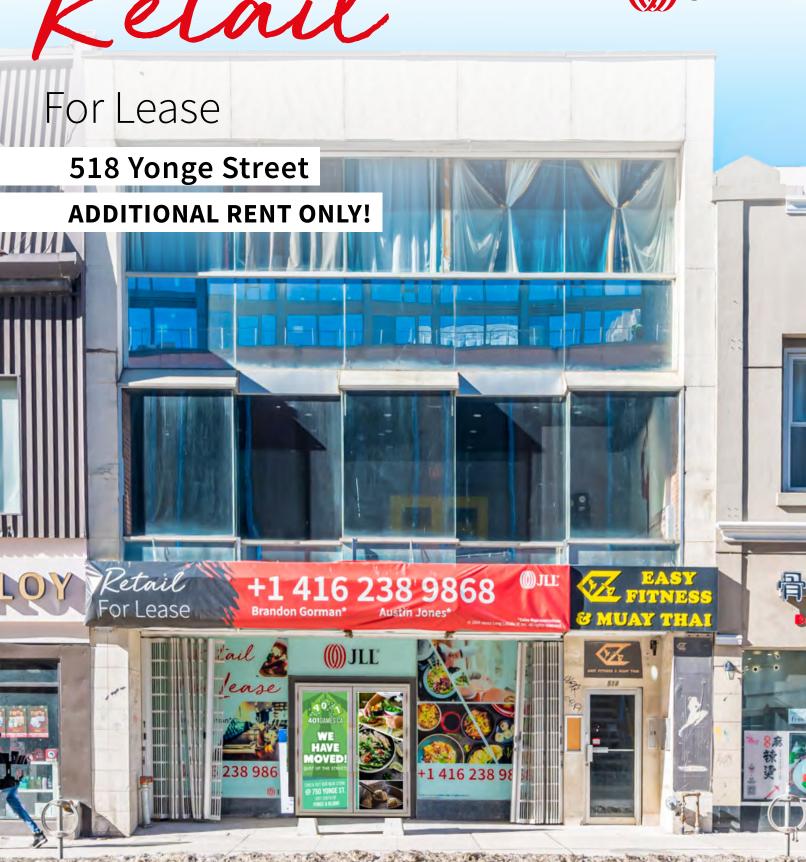

# Ketail For Lease **518 Yonge Street ADDITIONAL RENT ONLY!**

#### Overview

518 Yonge Street is located on the west side of Yonge Street between College Street and Wellesley Street. This opportunity offers a column-free floor plan and exceptional frontage on bustling Yonge Street. Located just south of Wellesley Subway Station, the property is accessible from various downtown and midtown neighbourhoods.

#### Property details

**GROUND FLOOR** | 3,317 SF

**AVAILABLE** | Immediately

**TERM** | 5 - 10 Years

ADDITIONAL RENT ONLY | \$33.00 PSF (est. 2021)